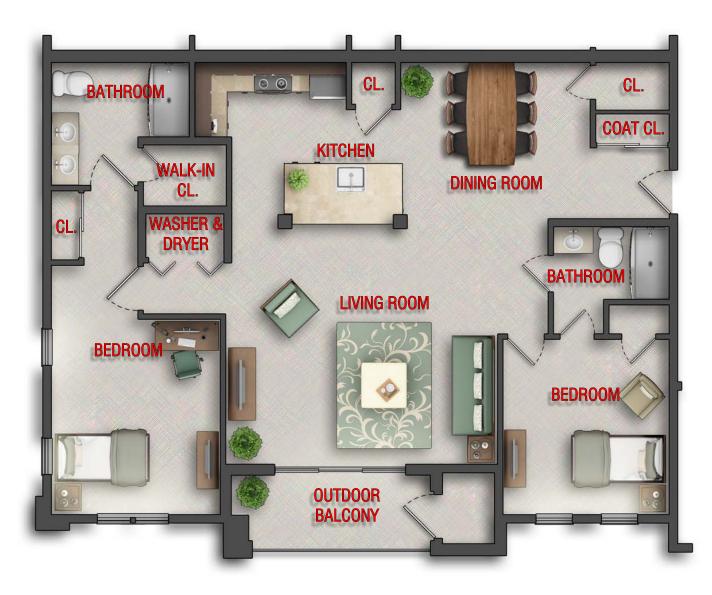

## 4th Floor Apartment Unit: 1,254 Total S.F.

| Living Space                       | 654 S.F.       |  |
|------------------------------------|----------------|--|
| -Kitchen:                          | 14'-7"x10'-9"  |  |
| -Dining Room:                      | 12'-7"x10'-9"  |  |
| -Living Room:                      | 22'-0"x16'-11" |  |
| Bedroom #1                         | 138 S.F.       |  |
| -Size: 11'-5"x12'-1"               |                |  |
| -Attached: ADA Accessible Bathroom |                |  |
| -Size: 7'-5"x8'-0"                 |                |  |
| -Attached: Closet (2'-0"x4'-2")    |                |  |
|                                    |                |  |

| Bedroom #2                              | <u> 197 S.F.</u> |
|-----------------------------------------|------------------|
| -Size: 11'-8"x17'-2"                    |                  |
| -Attached: ADA Accessible Bathroom      |                  |
| -Size: 8'-5"x9'-4"                      |                  |
| -Attached: Walk-In Closet (5'-9"x4'-2") |                  |
| -Attached: Closet (4'-9"x               | 1'-11")          |
| Washer & Dryer Closet                   |                  |
| -Size: 5'-5"x3'-0"                      |                  |
| Coat Closet                             |                  |
| -Size: 5'-1"x2'-0"                      |                  |
| Outdoor Balcony                         |                  |
| -Size: 13'-9"x5'-1"                     |                  |