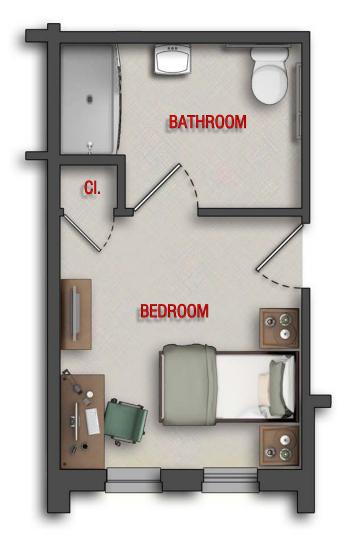

## 1st Floor Studio Unit B: 222 Total S.F.

132 S.F. Bedroom -Size: 11'-9"x11'-3"

Bathroom

-ADA Accessiblility Provided -Size: 7'-8"x11'-3"