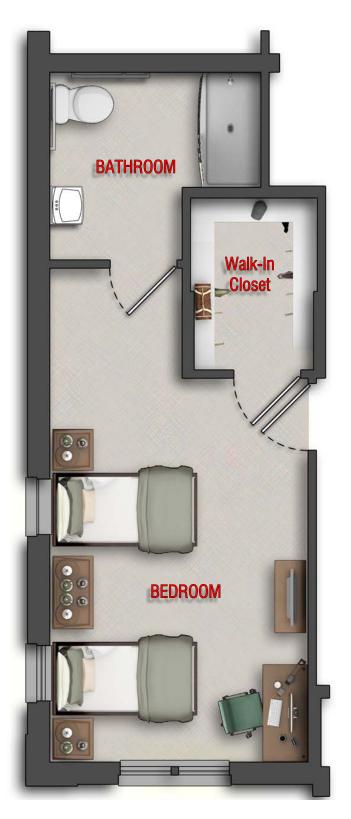

# 1st Floor Studio Unit A: 352 Total S.F.

<u>231 S.F.</u> Bedroom -Size: 22'-3"x11'-8"

Walk-In Closet -Size: 7'-9"x5'-9"

#### Bathroom

-ADA Accessiblility Provided -Size: 8'-6"x9'-6"