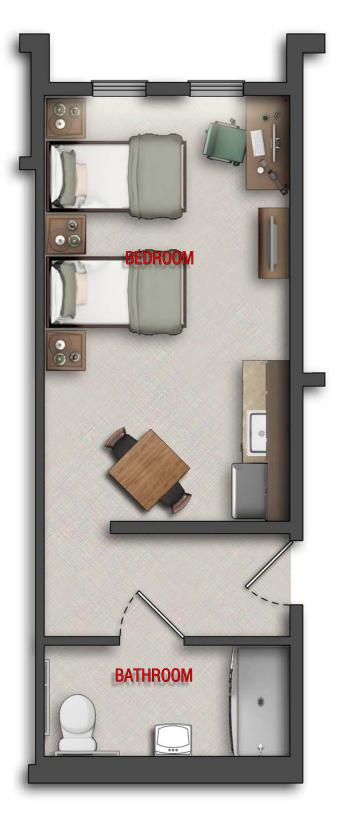

## 2nd Floor Studio Unit C: 295 Total S.F.

Bedroom -Size: 19'-10"x11'-6" 226 S.F.

Bathroom

-ADA Accessiblility Provided -Size: 5'-8"x11'-6"