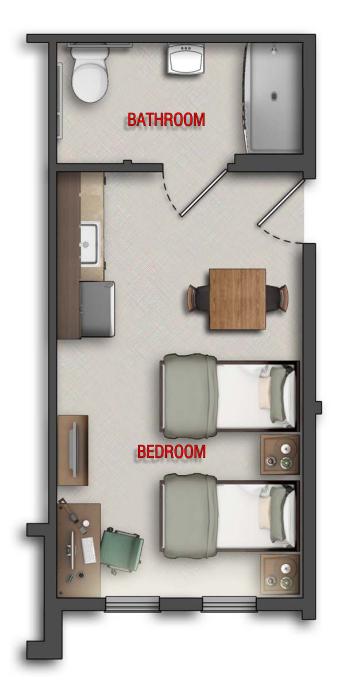

## 4th Floor Apartment Unit: 1,254 Total S.F.

| Living Space                       | 654 S.F.       |  |
|------------------------------------|----------------|--|
| -Kitchen:                          | 14'-7"x10'-9"  |  |
| -Dining Room:                      | 12'-7"x10'-9"  |  |
| -Living Room:                      | 22'-0"x16'-11" |  |
| Bedroom #1                         | 138 S.F.       |  |
| -Size: 11'-5"x12'-1"               |                |  |
| -Attached: ADA Accessible Bathroom |                |  |
| -Size: 7'-5"x8'-0"                 |                |  |
| -Attached: Closet (2'-0"x4'-2")    |                |  |
|                                    |                |  |