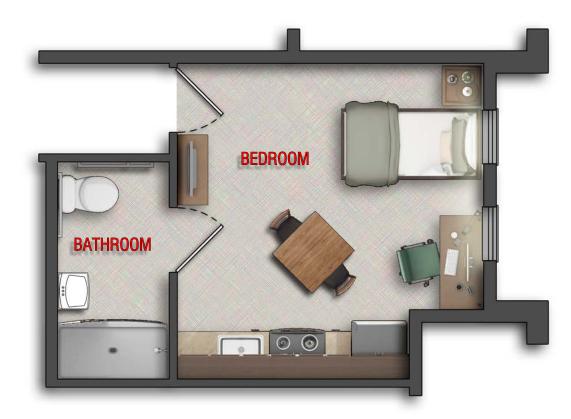

# 1st Floor Studio Unit A: 352 Total S.F.

<u>231 S.F.</u> Bedroom -Size: 22'-3"x11'-8"

Walk-In Closet -Size: 7'-9"x5'-9"

#### Bathroom

-ADA Accessiblility Provided -Size: 8'-6"x9'-6"