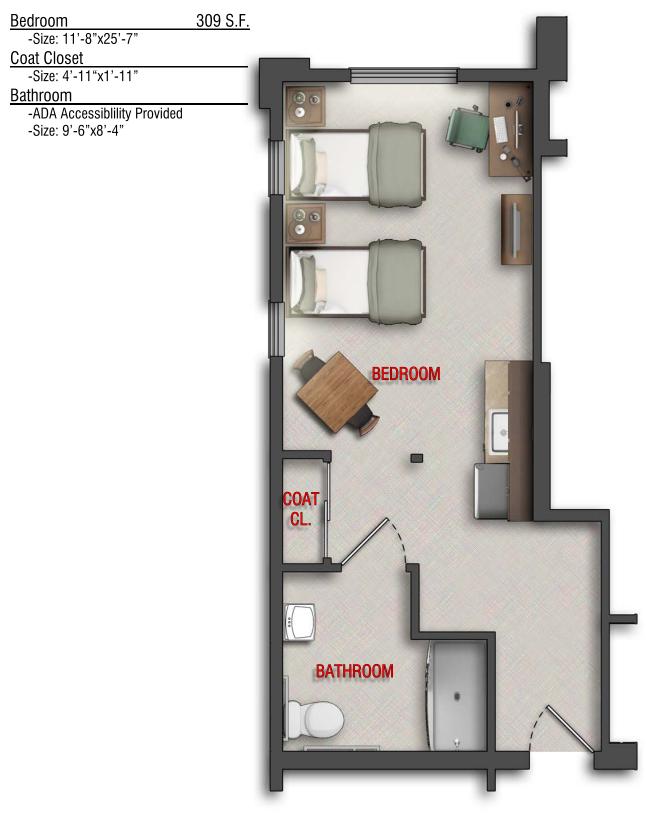

# 1st Floor Studio Unit A: 352 Total S.F.

<u>231 S.F.</u> Bedroom -Size: 22'-3"x11'-8"

Walk-In Closet -Size: 7'-9"x5'-9"

#### Bathroom

-ADA Accessiblility Provided -Size: 8'-6"x9'-6"