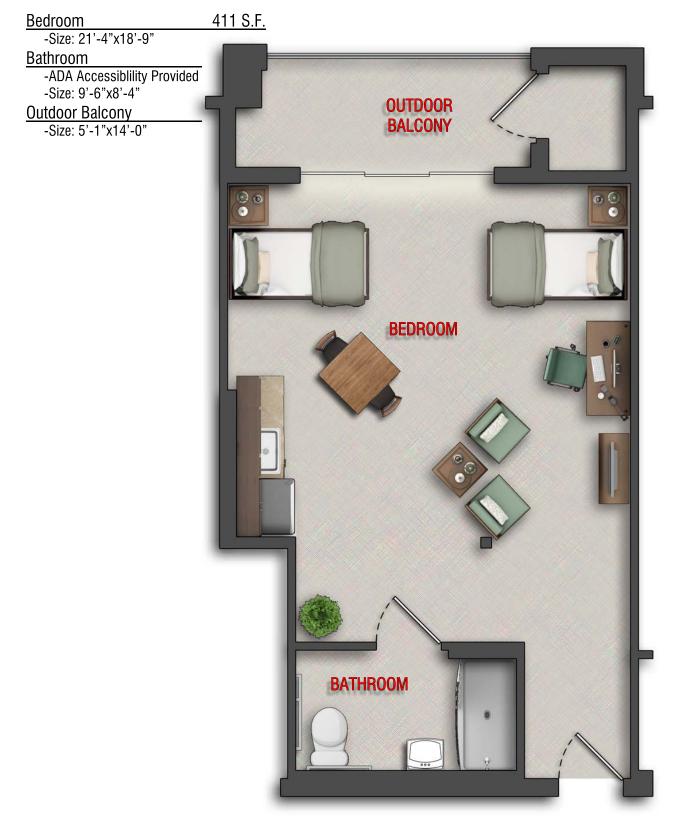

### 2nd Floor Studio Unit A: 368 Total S.F.

2nd Floor Studio Unit B: 395 Total S.F.

Bedroom -Size: 16'-2"x18'-9" 335 S.F. Bathroom -ADA Accessiblility Provided -Size: 5'-9"x10'-3" Outdoor Balcony -Size: 5'-0"x13'-9" **BATHROOM** BEDROOM 0 00 **OUTDOOR BALCONY** CL