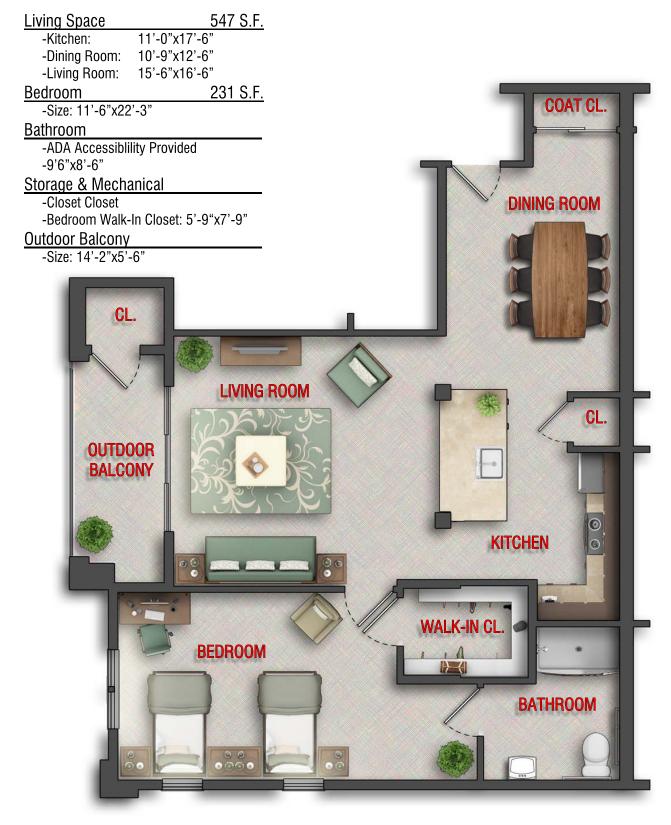

## 4th Floor Apartment Unit: 1,254 Total S.F.

| Living Space                       | 654 S.F.       |  |
|------------------------------------|----------------|--|
| -Kitchen:                          | 14'-7"x10'-9"  |  |
| -Dining Room:                      | 12'-7"x10'-9"  |  |
| -Living Room:                      | 22'-0"x16'-11" |  |
| Bedroom #1                         | 138 S.F.       |  |
| -Size: 11'-5"x12'-1"               |                |  |
| -Attached: ADA Accessible Bathroom |                |  |
| -Size: 7'-5"x8'-0"                 |                |  |
| -Attached: Closet (2'-0"x4'-2")    |                |  |
|                                    |                |  |

| Bedroom #2                              | <u> 197 S.F.</u> |
|-----------------------------------------|------------------|
| -Size: 11'-8"x17'-2"                    |                  |
| -Attached: ADA Accessible Bathroom      |                  |
| -Size: 8'-5"x9'-4"                      |                  |
| -Attached: Walk-In Closet (5'-9"x4'-2") |                  |
| -Attached: Closet (4'-9"x               | 1'-11")          |
| Washer & Dryer Closet                   |                  |
| -Size: 5'-5"x3'-0"                      |                  |
| Coat Closet                             |                  |
| -Size: 5'-1"x2'-0"                      |                  |
| Outdoor Balcony                         |                  |
| -Size: 13'-9"x5'-1"                     |                  |