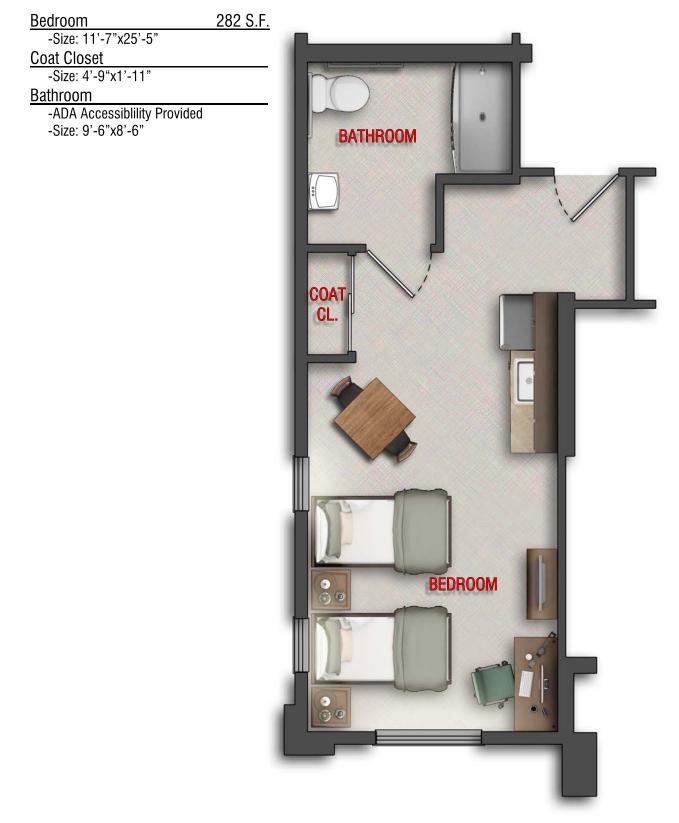

| Bedroom #2                              | <u> 197 S.F.</u> |
|-----------------------------------------|------------------|
| -Size: 11'-8"x17'-2"                    |                  |
| -Attached: ADA Accessible Bathroom      |                  |
| -Size: 8'-5"x9'-4"                      |                  |
| -Attached: Walk-In Closet (5'-9"x4'-2") |                  |
| -Attached: Closet (4'-9"x               | 1'-11")          |
| Washer & Dryer Closet                   |                  |
| -Size: 5'-5"x3'-0"                      |                  |
| Coat Closet                             |                  |
| -Size: 5'-1"x2'-0"                      |                  |
| Outdoor Balcony                         |                  |
| -Size: 13'-9"x5'-1"                     |                  |